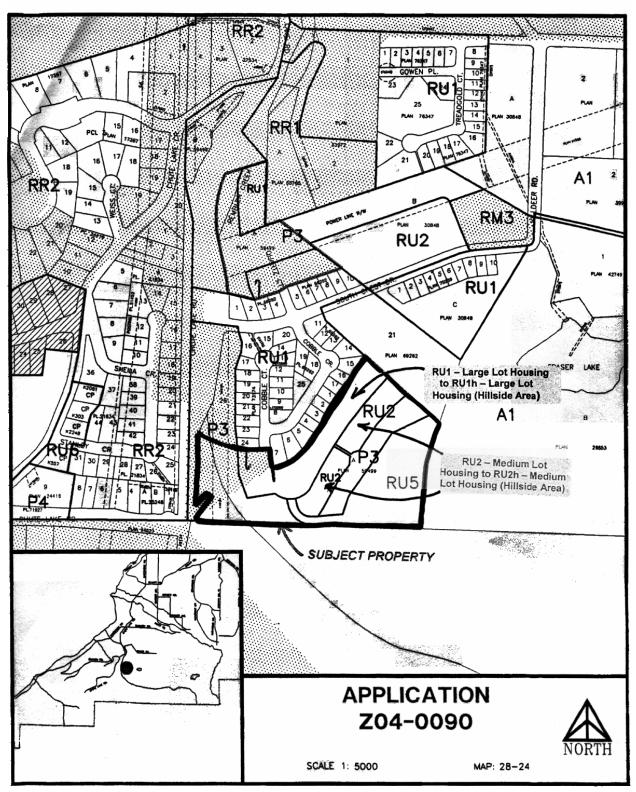

## Z04-0090 – Okana Masonry Ltd. (Emil Anderson Construction Co. Ltd.) – That part of 5077 Chute Lake Road South of Cobble Crescent

A bylaw to amend the "City of Kelowna Zoning Bylaw No. 8000".

The Municipal Council of the City of Kelowna, in open meeting assembled, enacts as follows:

- THAT City of Kelowna Zoning Bylaw No. 8000 be amended by changing the zoning classification of part of Lot A, Section 24, Township 28, SDYD, Plan KAP59499, Except Plans KAP69262 and KAP73174 located on that portion of Chute Lake Road south of Cobble Crescent Kelowna, B.C. From the RU1 Large Lot Housing zone and the RU2 Medium Lot Housing zone to RU1h Large Lot Housing (Hillside Area) and RU2h Medium Lot Housing (Hillside Area) as per attached Map "A";
- 2. This bylaw shall come into full force and effect and is binding on all persons as and from the date of adoption.

Mayor

City Clerk

MAP "A"